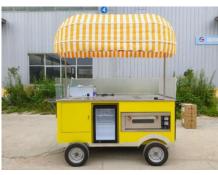

### **Details**

- Side - - Rear - - Side -

- Side - - Awning - - Storage -

- Storage - - Caster - - Twist Grip Throttle & Display -

- Oven - - Fridge - - Sink -