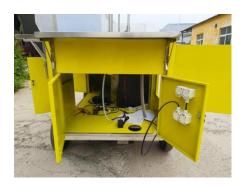

### **Details**

- Side - - Rear - - Side -

- Side - - Awning - - Storage -

- Storage - - Caster - - Twist Grip Throttle & Display -

- Oven - - Fridge - - Sink -