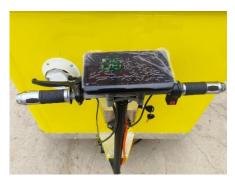

### **Details**

- Side - - Rear - - Side -

- Side - - Awning - - Storage -

- Storage - - Caster - - Twist Grip Throttle & Display -

- Oven - - Fridge - - Sink -