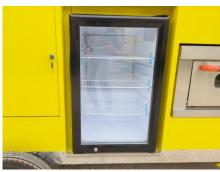

## **Specification**

| Model:               | FD240                                                                                                                                                                                                     |
|----------------------|-----------------------------------------------------------------------------------------------------------------------------------------------------------------------------------------------------------|
| Dimensions:          | 240*105*130cm                                                                                                                                                                                             |
| Material:            | Stainless steel                                                                                                                                                                                           |
| Gross Weight:        | 360KG                                                                                                                                                                                                     |
| Max. Load Weight:    | 848KG                                                                                                                                                                                                     |
| Tyre Size:           | 350-10                                                                                                                                                                                                    |
| Electrical System:   | 16A exterior electrical outlet<br>8A exterior electrical outlets                                                                                                                                          |
| Water Sink Kits:     | Water sink Folding faucet for cold & hot water                                                                                                                                                            |
| Water Supply System: | 24V water pumps 25L food-grade plastic clean water tanks & cley water tanks                                                                                                                               |
| Accessory:           | Caster with brake Acrylic sneeze guards, 40cm high Detachable awning Wire holes Push bar Twist grip throttles and LED display 12V lead acid battery Fold-down stainless steel serving shelves Exhaust fan |
| Kitchen Equipment:   | 90L fridge 5 Salad containers with ice bags 4kw pizza oven Hot dog warmer Electric Brain Marie                                                                                                            |

### **Details**

- Side - - Rear - - Side -

- Side - - Awning - - Storage -

- Storage - - Caster - - Twist Grip Throttle & Display -

- Oven - - Fridge - - Sink -