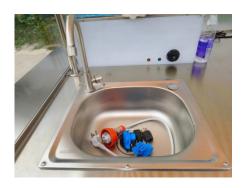

## **Specification**

| Model:               | FD240                                                                                                                                                                                                     |
|----------------------|-----------------------------------------------------------------------------------------------------------------------------------------------------------------------------------------------------------|
| Dimensions:          | 240*105*130cm                                                                                                                                                                                             |
| Material:            | Stainless steel                                                                                                                                                                                           |
| Gross Weight:        | 360KG                                                                                                                                                                                                     |
| Max. Load Weight:    | 848KG                                                                                                                                                                                                     |
| Tyre Size:           | 350-10                                                                                                                                                                                                    |
| Electrical System:   | 16A exterior electrical outlet<br>8A exterior electrical outlets                                                                                                                                          |
| Water Sink Kits:     | Water sink Folding faucet for cold & hot water                                                                                                                                                            |
| Water Supply System: | 24V water pumps 25L food-grade plastic clean water tanks & cley water tanks                                                                                                                               |
| Accessory:           | Caster with brake Acrylic sneeze guards, 40cm high Detachable awning Wire holes Push bar Twist grip throttles and LED display 12V lead acid battery Fold-down stainless steel serving shelves Exhaust fan |
| Kitchen Equipment:   | 90L fridge 5 Salad containers with ice bags 4kw pizza oven Hot dog warmer Electric Brain Marie                                                                                                            |

### **Details**

- Side - - Rear - - Side -

- Side - - Awning - - Storage -

- Storage - - Caster - - Twist Grip Throttle & Display -

- Oven - - Fridge - - Sink -