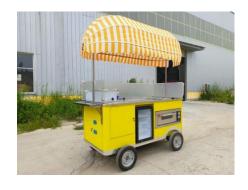

### **Details**

- Side - - Rear - - Side -

- Side - - Awning - - Storage -

- Storage - - Caster - - Twist Grip Throttle & Display -

- Oven - - Fridge - - Sink -