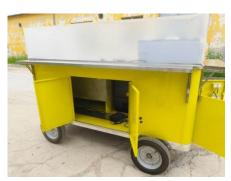

### **Details**

- Side - - Rear - - Side -

- Side - - Awning - - Storage -

- Storage - - Caster - - Twist Grip Throttle & Display -

- Oven - - Fridge - - Sink -