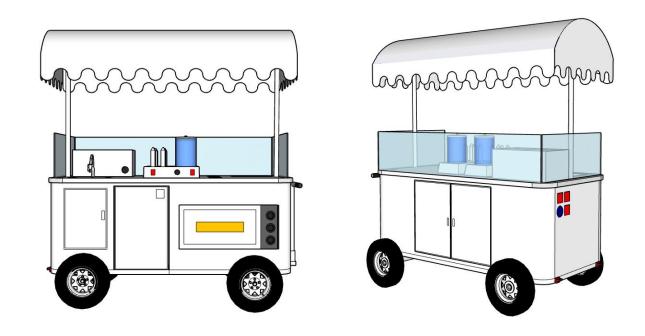

|
| Accessory:           | Caster with brake Acrylic sneeze guards, 40cm high Detachable awning Wire holes Push bar Twist grip throttles and LED display 12V lead acid battery Fold-down stainless steel serving shelves Exhaust fan |
| Kitchen Equipment:   | 90L fridge 5 Salad containers with ice bags 4kw pizza oven Hot dog warmer Electric Brain Marie                                                                                                            |

### **Details**







- Side - - Rear - - Side -







- Side - - Awning - - Storage -







- Storage - - Caster - - Twist Grip Throttle & Display -







- Oven - - Fridge - - Sink -

#### Floor Plan





## Design