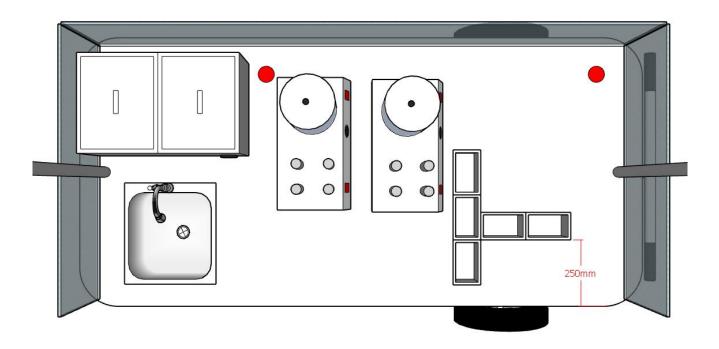

|
| Accessory:           | Caster with brake Acrylic sneeze guards, 40cm high Detachable awning Wire holes Push bar Twist grip throttles and LED display 12V lead acid battery Fold-down stainless steel serving shelves Exhaust fan |
| Kitchen Equipment:   | 90L fridge 5 Salad containers with ice bags 4kw pizza oven Hot dog warmer Electric Brain Marie                                                                                                            |

### **Details**







- Side - - Rear - - Side -







- Side - - Awning - - Storage -







- Storage - - Caster - - Twist Grip Throttle & Display -







- Oven - - Fridge - - Sink -

#### Floor Plan





## Design