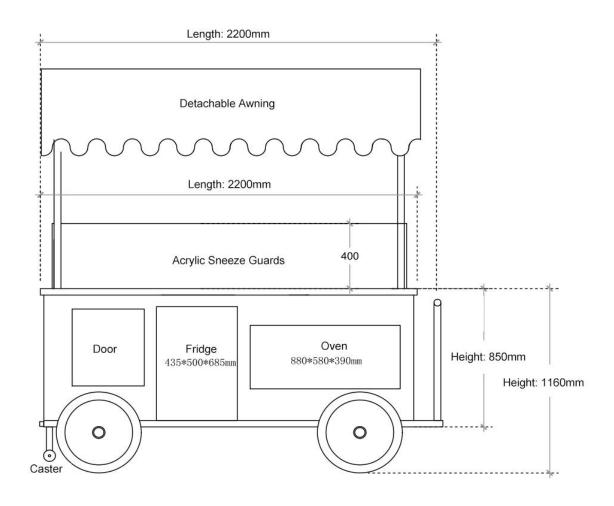

## **Specification**

| Model:               | FD240                                                                                                                                                                                                     |
|----------------------|-----------------------------------------------------------------------------------------------------------------------------------------------------------------------------------------------------------|
| Dimensions:          | 240*105*130cm                                                                                                                                                                                             |
| Material:            | Stainless steel                                                                                                                                                                                           |
| Gross Weight:        | 360KG                                                                                                                                                                                                     |
| Max. Load Weight:    | 848KG                                                                                                                                                                                                     |
| Tyre Size:           | 350-10                                                                                                                                                                                                    |
| Electrical System:   | 16A exterior electrical outlet<br>8A exterior electrical outlets                                                                                                                                          |
| Water Sink Kits:     | Water sink Folding faucet for cold & hot water                                                                                                                                                            |
| Water Supply System: | 24V water pumps 25L food-grade plastic clean water tanks & cley water tanks                                                                                                                               |
| Accessory:           | Caster with brake Acrylic sneeze guards, 40cm high Detachable awning Wire holes Push bar Twist grip throttles and LED display 12V lead acid battery Fold-down stainless steel serving shelves Exhaust fan |
| Kitchen Equipment:   | 90L fridge 5 Salad containers with ice bags 4kw pizza oven Hot dog warmer Electric Brain Marie                                                                                                            |

### **Details**

- Side - - Rear - - Side -

- Side - - Awning - - Storage -

- Storage - - Caster - - Twist Grip Throttle & Display -

- Oven - - Fridge - - Sink -