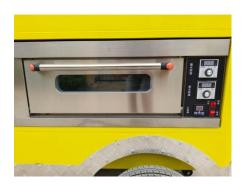

## **Specification**

| Model:               | FD240                                                                                                                                                                                                     |
|----------------------|-----------------------------------------------------------------------------------------------------------------------------------------------------------------------------------------------------------|
| Dimensions:          | 240*105*130cm                                                                                                                                                                                             |
| Material:            | Stainless steel                                                                                                                                                                                           |
| Gross Weight:        | 360KG                                                                                                                                                                                                     |
| Max. Load Weight:    | 848KG                                                                                                                                                                                                     |
| Tyre Size:           | 350-10                                                                                                                                                                                                    |
| Electrical System:   | 16A exterior electrical outlet<br>8A exterior electrical outlets                                                                                                                                          |
| Water Sink Kits:     | Water sink Folding faucet for cold & hot water                                                                                                                                                            |
| Water Supply System: | 24V water pumps 25L food-grade plastic clean water tanks & cley water tanks                                                                                                                               |
| Accessory:           | Caster with brake Acrylic sneeze guards, 40cm high Detachable awning Wire holes Push bar Twist grip throttles and LED display 12V lead acid battery Fold-down stainless steel serving shelves Exhaust fan |
| Kitchen Equipment:   | 90L fridge 5 Salad containers with ice bags 4kw pizza oven Hot dog warmer Electric Brain Marie                                                                                                            |

### **Details**

- Side - - Rear - - Side -

- Side - - Awning - - Storage -

- Storage - - Caster - - Twist Grip Throttle & Display -

- Oven - - Fridge - - Sink -