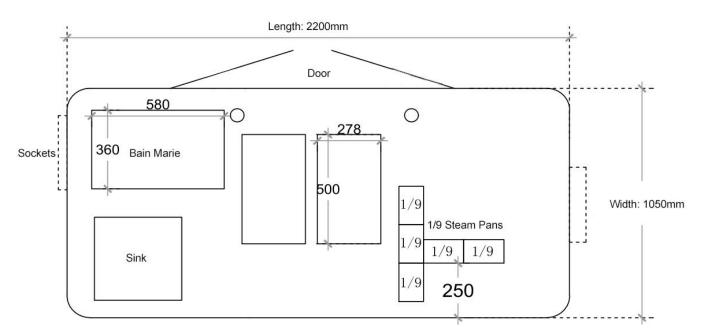

## **Specification**

| Model:               | FD240                                                                                                                                                                                                     |
|----------------------|-----------------------------------------------------------------------------------------------------------------------------------------------------------------------------------------------------------|
| Dimensions:          | 240*105*130cm                                                                                                                                                                                             |
| Material:            | Stainless steel                                                                                                                                                                                           |
| Gross Weight:        | 360KG                                                                                                                                                                                                     |
| Max. Load Weight:    | 848KG                                                                                                                                                                                                     |
| Tyre Size:           | 350-10                                                                                                                                                                                                    |
| Electrical System:   | 16A exterior electrical outlet<br>8A exterior electrical outlets                                                                                                                                          |
| Water Sink Kits:     | Water sink Folding faucet for cold & hot water                                                                                                                                                            |
| Water Supply System: | 24V water pumps 25L food-grade plastic clean water tanks & cley water tanks                                                                                                                               |
| Accessory:           | Caster with brake Acrylic sneeze guards, 40cm high Detachable awning Wire holes Push bar Twist grip throttles and LED display 12V lead acid battery Fold-down stainless steel serving shelves Exhaust fan |
| Kitchen Equipment:   | 90L fridge 5 Salad containers with ice bags 4kw pizza oven Hot dog warmer Electric Brain Marie                                                                                                            |

#### Floor Plan